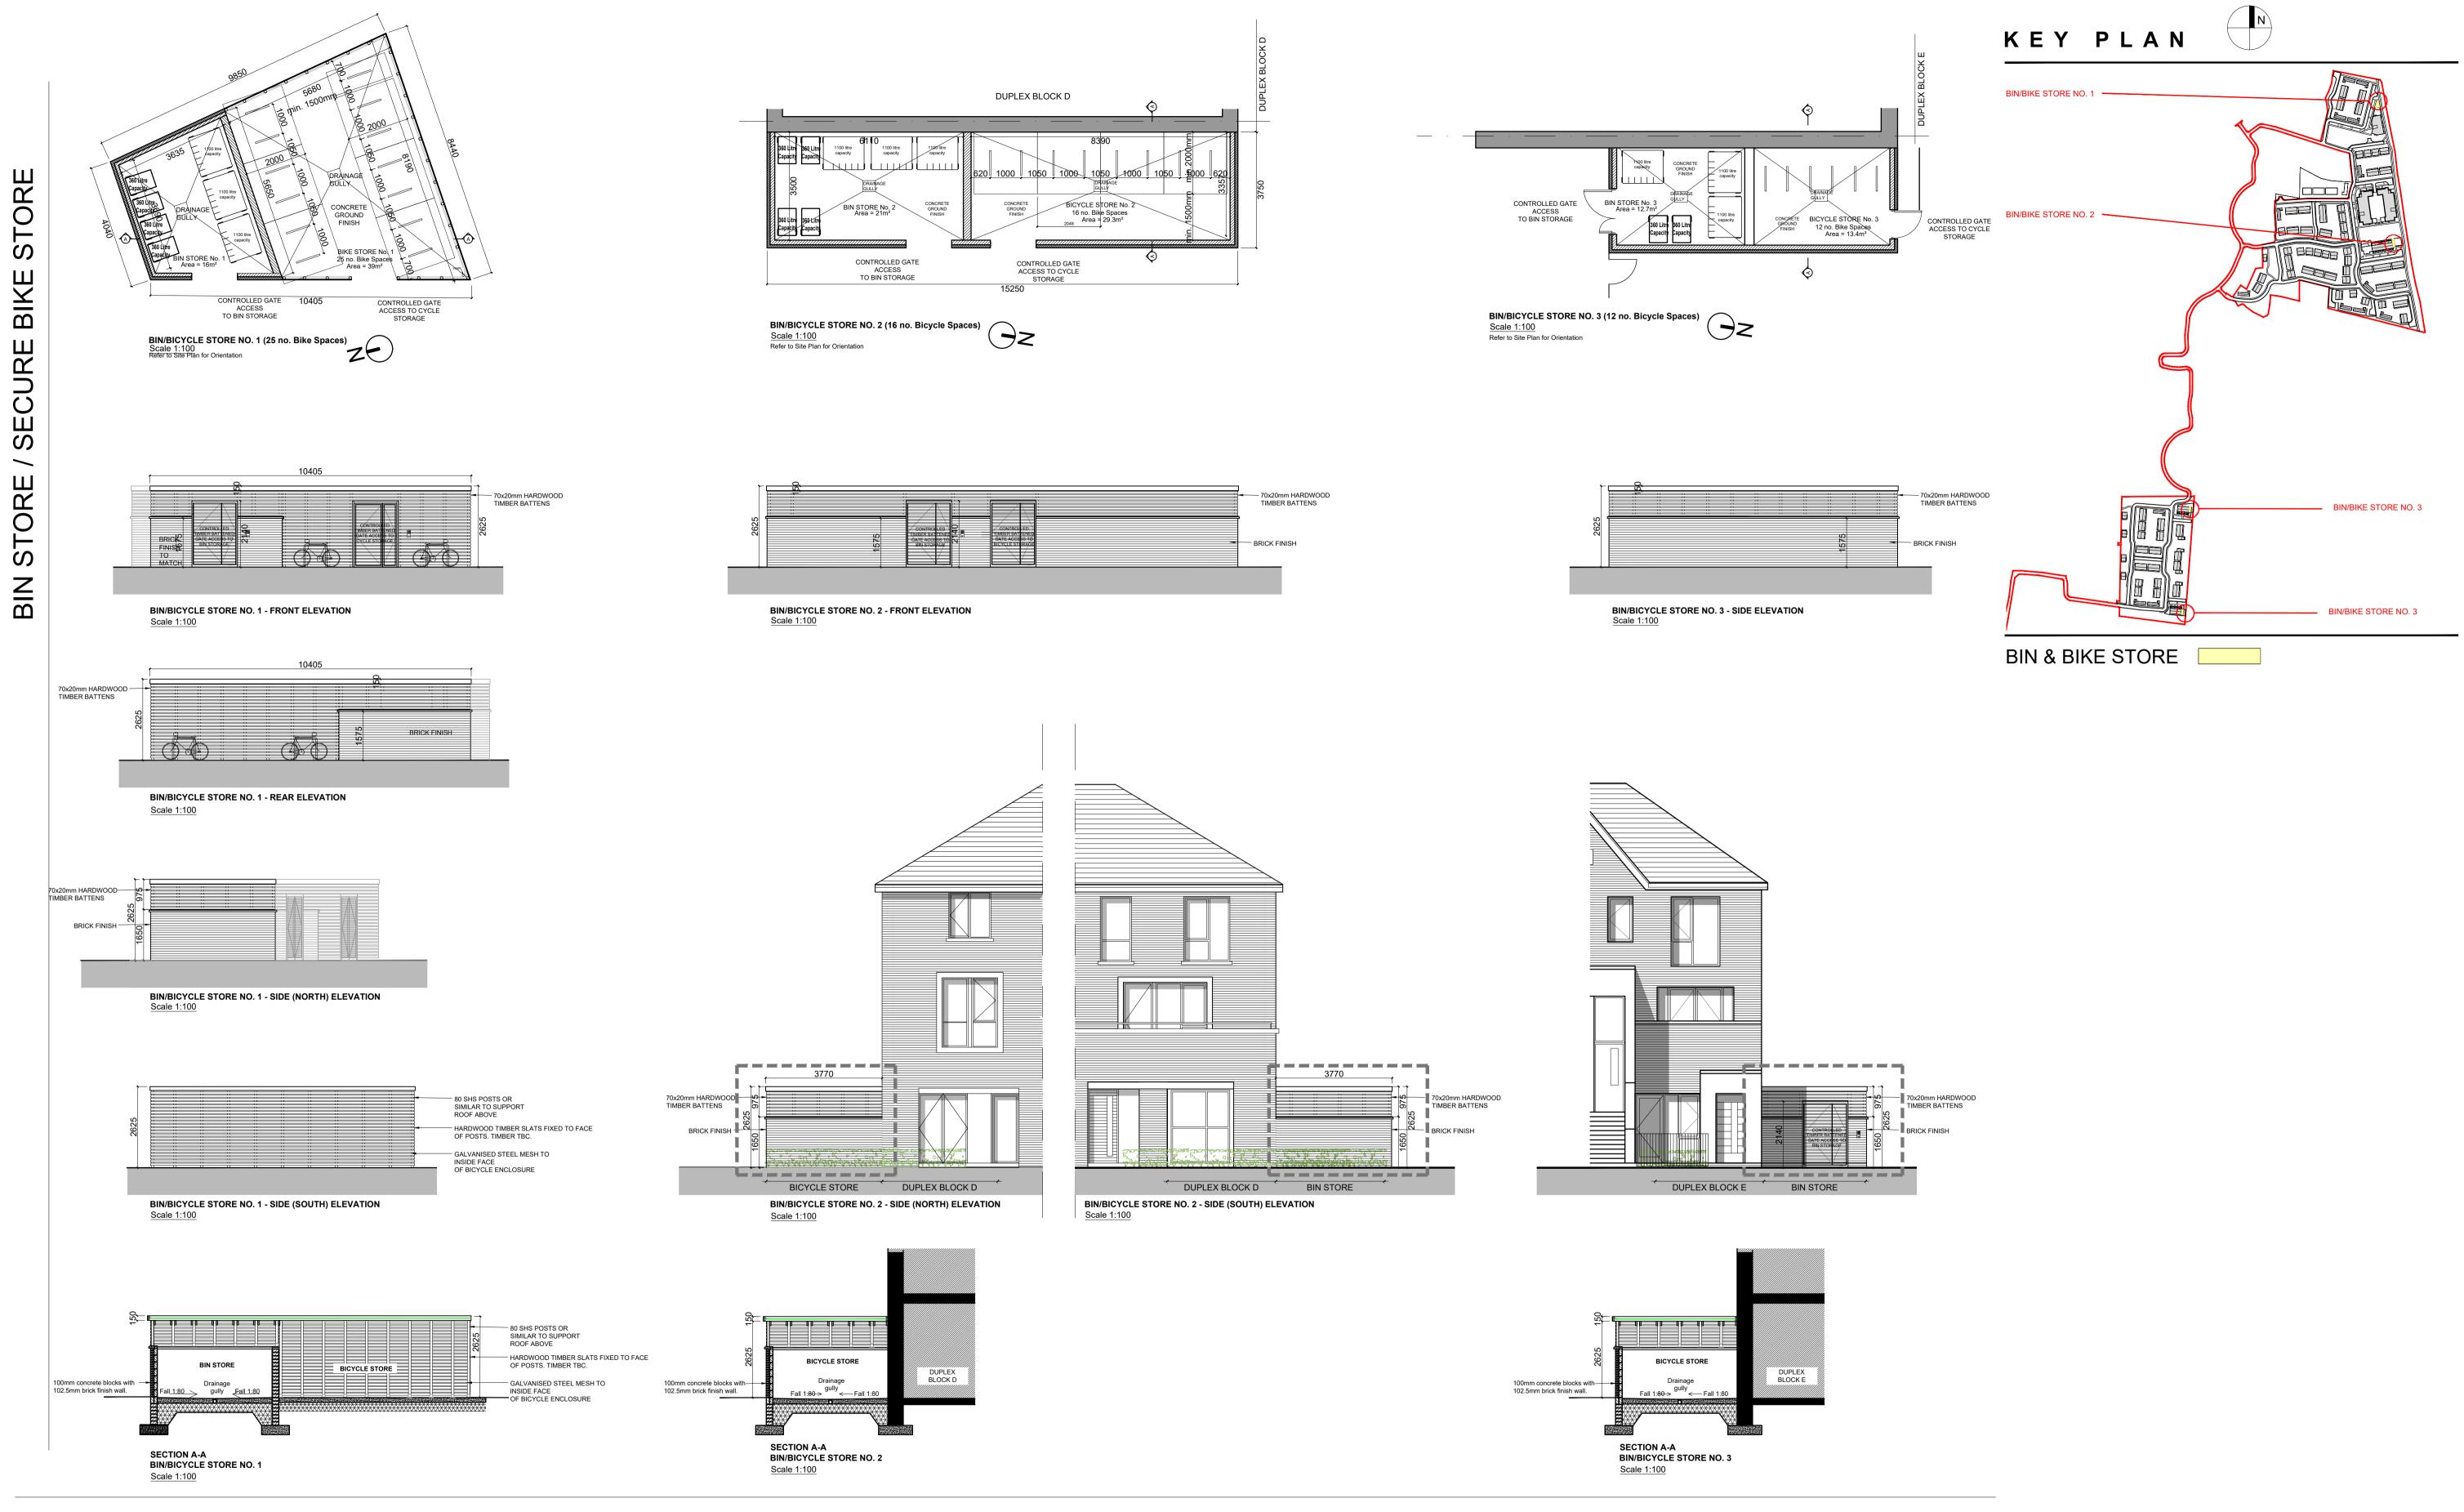

BIN STORE / SECURE BIKE STORE

| NOTEO                                 | REVISIONS        |    |
|---------------------------------------|------------------|----|
| NOTES:                                | DATE DESCRIPTION | No |
| DO NOT SCALE FROM                     |                  |    |
| DRAWINGS. WORK TO                     |                  |    |
| DRAWINGS. WORK TO FIGURED DIMENSIONS  |                  |    |
| ONLY. ARCHITECT TO BE NOTIFIED OF ALL |                  |    |
| BE NOTIFIED OF ALL                    |                  |    |
| DISCREPANCIES.                        |                  |    |
|                                       |                  |    |

|                                             | PROJECT TITLE:                                                                                            | DATE:   | DRAWN BY:   |
|---------------------------------------------|-----------------------------------------------------------------------------------------------------------|---------|-------------|
| MCORM  M°CROSSAN OROURKE MANNING ARCHITECTS | BROOMFIELD, BACK ROAD, MALAHIDE                                                                           | FEB 22  | SM          |
|                                             | DRAWING TITLE:                                                                                            | SCALE:  | REVISION:   |
|                                             | BICYCLE & BIN STORAGE -                                                                                   | 1:100   | *           |
|                                             | Plans, Sections & Elevations                                                                              | JOB NO: | DRAWING NO: |
|                                             | 1 Grantham Street, Dublin 8, D08 A49Y, Ireland.<br>Tel: 01-4788700 Fax: 01-4788711 E-Mail: arch@mcorm.com | 18034   | PL600       |